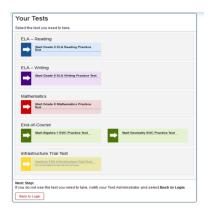

3. A new screen will open. Click Sign In.

4. On the next screen, please select student grade level. Click **Yes**.

**5.** Select on the next screen which practice test you wish to take.

6. Next, select the settings and choose: **Select** 