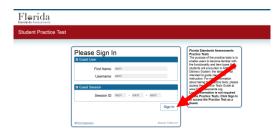

3. A new screen will open. Click Sign In.

4. On the next screen, please select student grade level. Click **Yes**.

**5.** Select on the next screen which practice test you wish to take.

6. Next, select the settings and choose: **Select** 