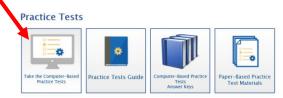

## **How to take FSA Practice Tests**

- 1. <a href="http://fsassessments.org/students-and-families/practice-tests/">http://fsassessments.org/students-and-families/practice-tests/</a>
- 2. When taking the practice tests. Click: Take the Computer-Based Practice Tests.