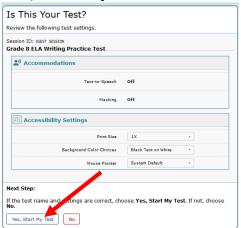

7. Lastly, if everything looks good. Click: **Yes, Start My Test** 

These are required before taking each state assessment.