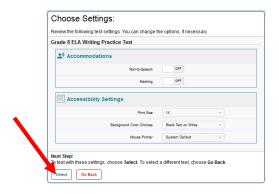

3. A new screen will open. Click Sign In.

4. On the next screen, please select student grade level. Click **Yes**.

**5.** Select on the next screen which practice test you wish to take.

6. Next, select the settings and choose: **Select** 