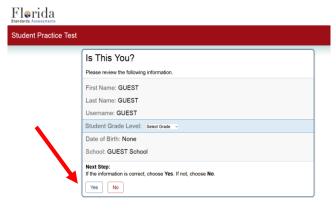

3. A new screen will open. Click Sign In.

4. On the next screen, please select student grade level. Click **Yes**.

**5.** Select on the next screen which practice test you wish to take.

6. Next, select the settings and choose: **Select** 