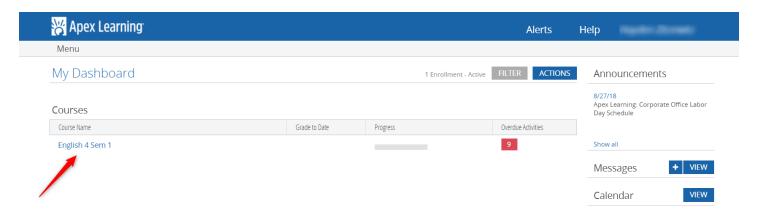

After entering your CLEVER login information, click Sign In.

Now click on the APEX Learning Tab

Agree to the Student Code of Conduct Acceptance and hit Submit.

You are now in your My Dashboard and will see your SJVS course listed.