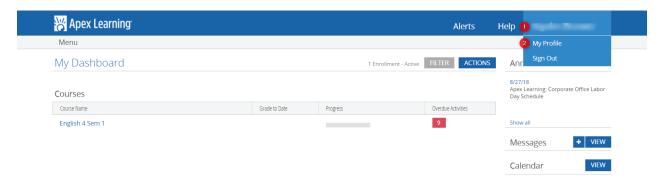

\*If this is the first-time that you are logging in. Please make sure that you update your email and phone and hit save.

To update email and phone please do the following.

- 1) Click name in upper right-hand corner.
- 2) Click My Profile