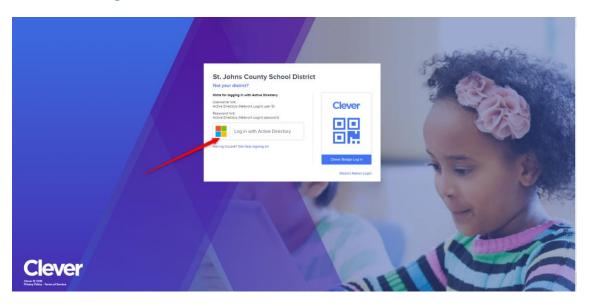

## **Course Login**

- APEX-Student Login (CLEVER)
- · Driver Education-CyberActive
- FLVS
- K12
- Pearson Connexus
- APEX-Staff Login

\*If you get the following message please click the Log in with a different account tab

After entering your CLEVER login information, click Sign In.

Now click on the APEX Learning Tab

Agree to the Student Code of Conduct Acceptance and hit Submit.

You are now in your My Dashboard and will see your SJVS course listed.