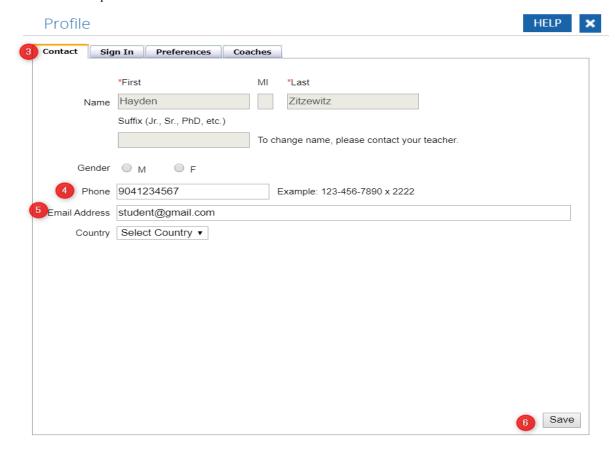

- 3) Under Contact (\*coaches would be your parent email if you wanted to add)
- 4) Update Phone
- 5) Update email

## 6) Last but most important hit SAVE