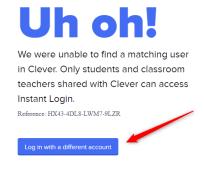

## **Course Login**

- APEX-Student Login (CLEVER)
- · Driver Education-CyberActive
- FLVS
- K12
- Pearson Connexus
- APEX-Staff Login

\*If you get the following message please click the Log in with a different account tab