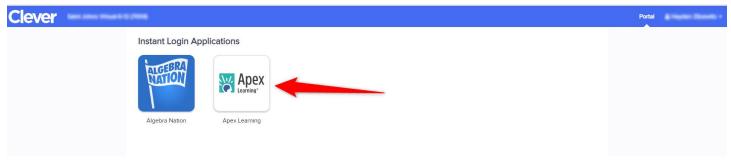

After entering your CLEVER login information, click Sign In.

Now click on the APEX Learning Tab

Agree to the Student Code of Conduct Acceptance and hit Submit.

You are now in your My Dashboard and will see your SJVS course listed.